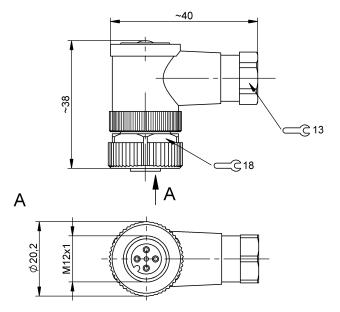

#### **Connector Drawings**

PIN 1-4 usable

# BCC M445-0000-1A-004-41X475-000

Order Code: BCC0HR1

| Basic features                 |                                 | Environmental conditions      |                        |
|--------------------------------|---------------------------------|-------------------------------|------------------------|
| Approval/Conformity            | WEEE                            | Ambient temperature IP rating | -4085 °C<br>IP67       |
| Display/Operation              |                                 |                               |                        |
| Power indicator                | Green LED                       | Interface                     |                        |
|                                |                                 | Switching output              | PNP normally open (NO) |
| Electrical connection          |                                 |                               |                        |
| Cable diameter D               | 46 mm                           | Material                      |                        |
| Connection                     | M12x1-Female, angled, 5-pin, A- | Material contact carrier      | PA                     |
|                                | coded                           | Material contacts             | Brass                  |
| Number of connectable contacts | 4                               | Material cover nut            | Die-cast zinc          |
| System                         | Can be fabricated               | Material grip                 | PA                     |
| Electrical data                |                                 | Mechanical data               |                        |
| Operating voltage Ub           | 30 VDC / 30 VAC                 | Connection cross-section      | 0.140.75 mm²           |
| Rated current (40 °C)          | 4.0 A                           | Tightening torque pigtail     | 0.6 Nm                 |
|                                |                                 | Type of wire mounting         | Screw terminals        |
| Remarks                        |                                 |                               |                        |