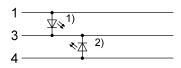

## Wiring Diagrams (Schematic)

- 1) Green LED = Power
- 2) Yellow LED = Function