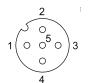

cal data                |                                 | Mechanical data               |                        |
| Operating voltage Ub           | 30 VDC / 30 VAC                 | Connection cross-section      | 0.140.75 mm²           |
| Rated current (40 °C)          | 4.0 A                           | Tightening torque pigtail     | 0.6 Nm                 |
|                                |                                 | Type of wire mounting         | Screw terminals        |
| Remarks                        |                                 |                               |                        |

Enclosure rating per IEC 60529, only in screwed state with the associated mating piece.

### BCC M445-0000-1A-004-41X475-000

Order Code: BCC0HR1



#### **Connector Drawings**



PIN 1-4 usable

## Wiring Diagrams (Schematic)



- 1) Green LED = Power
- 2) Yellow LED = Function